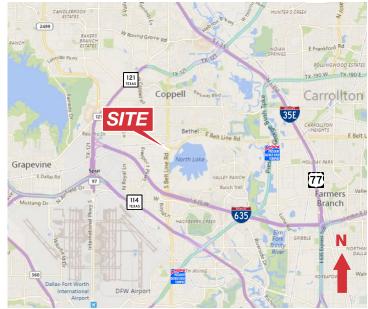

### 1000 S. Belt Line Road

Coppell, Texas 75019

FOR SALE 4.95 ACRES



## **Property Features**

• Total Space: 5.5 Acres

- Excellent Visibility from Belt Line Road
- Just North of the Newly Constructed Cypress Waters Business and Lifestyle Park



# FOR SALE 4.95 ACRES

# 1000 S. Belt Line Road

Coppell, Texas 75001



### Demographics

|                          | 1 MILE    | 3 MILES  | 5 MILES  |
|--------------------------|-----------|----------|----------|
| Total Population         | 3,539     | 71,430   | 141,745  |
| Total Households         | 1,195     | 28,073   | 60,477   |
| Average Household Size   | 3.00      | 2.50     | 2.30     |
| Average Household Income | \$126,471 | \$91,426 | \$71,308 |

Source: Costar2015

#### **Traffic Counts**

• S. Belt Line Road

N. Denton Tap Road

37,643 VPD 32,123 VPD

Source: Costar2014

# FOR SALE 4.95ACRES

# 1000 S. Belt Line Road

Coppell, Texas 75001



## **CYPRESS WATERS MASTER PLAN**



For more details on Cypress Waters visit the website www.cypresswaters.com