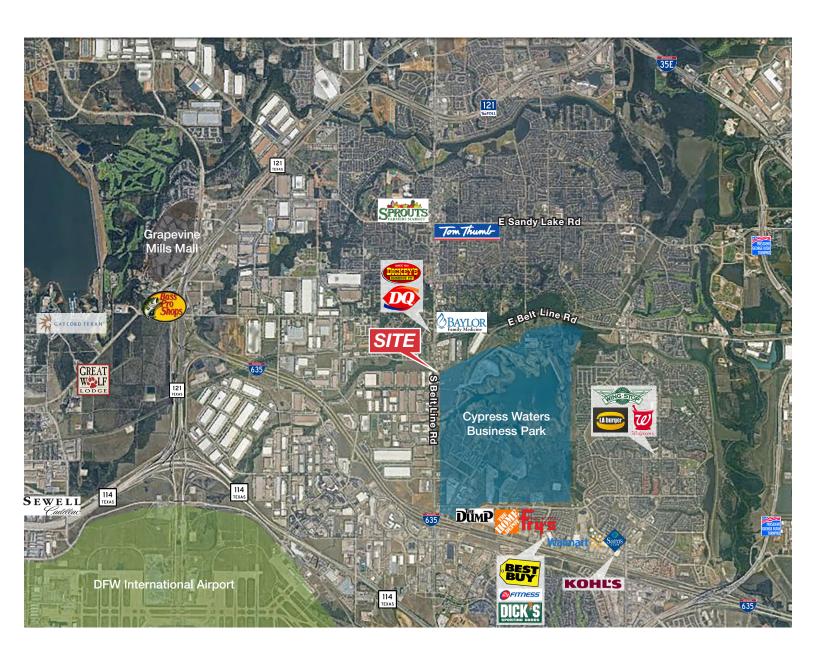

## **Property Features**

• Total Space: 5.5 Acres

- Excellent Visibility from Belt Line Road
- Just North of the Newly Constructed Cypress Waters Business and Lifestyle Park

## **CYPRESS WATERS MASTER PLAN**

For more details on Cypress Waters visit the website www.cypresswaters.com