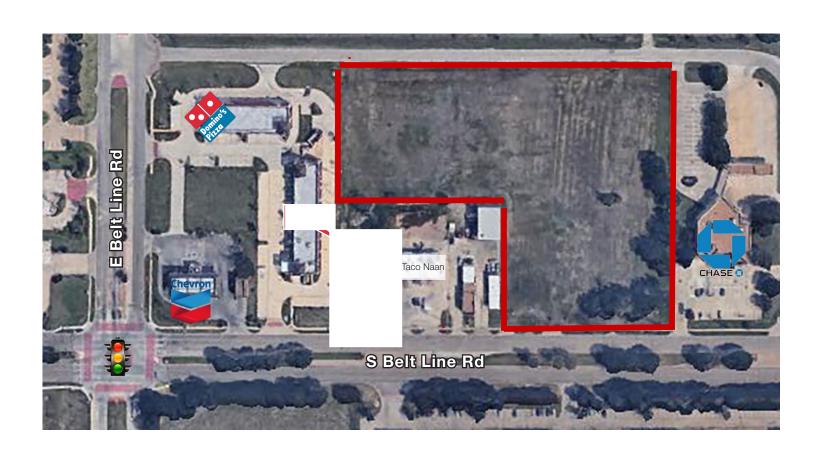

## **Property Features**

• Total Space: 5.5 Acres

- Excellent Visibility from Belt Line Road
- Just North of the Newly Constructed Cypress Waters Business and Lifestyle Park

#### **Traffic Counts**

• S. Belt Line Road

N. Denton Tap Road

37,643 VPD 32,123 VPD

Source: Costar2014