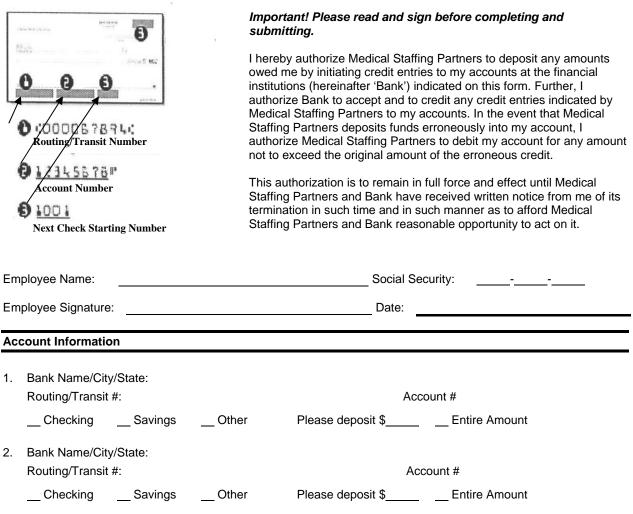

Below is a sample of a check MICR line, detailing where the necessary information to complete this form can be found.

Attention Payroll Manager: Employers must keep each original employee enrollment form on file as long as the employee is using FSDD, and for two years afterwards.